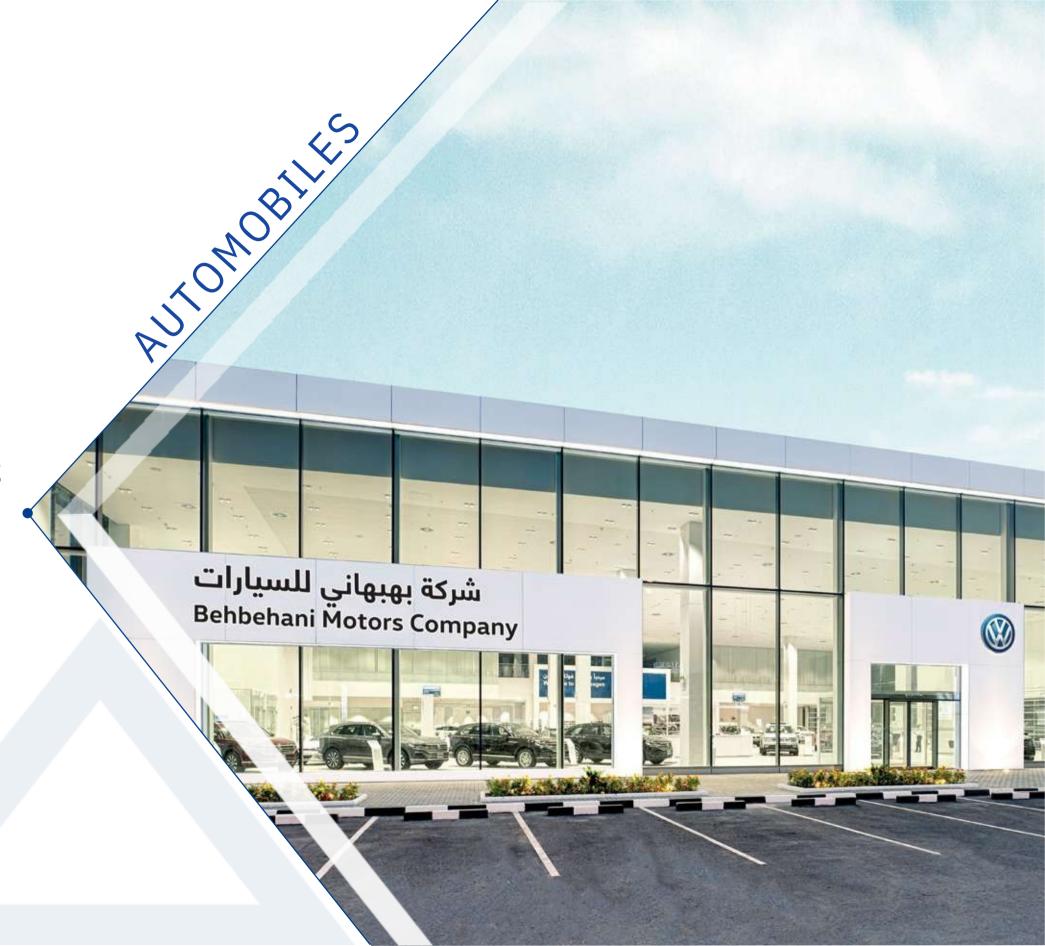

Meaning "people's car" in German. Volkswagen is best known for its Type 1 car, the Käfer, or what the world knows it as the Beetle, which debuted in 1945. Ten years later, the famed Beetle made its way to Kuwait thanks to the forward-looking vision of Morad Yusuf Behbehani who pursued innovations to contribute to the modernization of the country. This was the beginning of a partnership that saw the establishment of Behbehani Motors Company (BMC) in 1956 and continues to this day, bringing Volkswagen's cuttingedge solutions to local consumers.

ŠKODA emerged in Czech Republic and has a long-rooted history as an innovative manufacturer European automotive entrenched with the passion of being as customer-centric as possible which resonates with the standards that Behbehani Motors Company (BMC) has set. In May 2020, BMC welcomed ŠKODA to its portfolio of automotive brands, under a new partnership announcing the company's role as ŠKODA's authorized dealer in Kuwait. This partnership paves the way towards new milestones in the automotive industry in Kuwait, which are to be celebrated alongside Behbehani Motors Company.