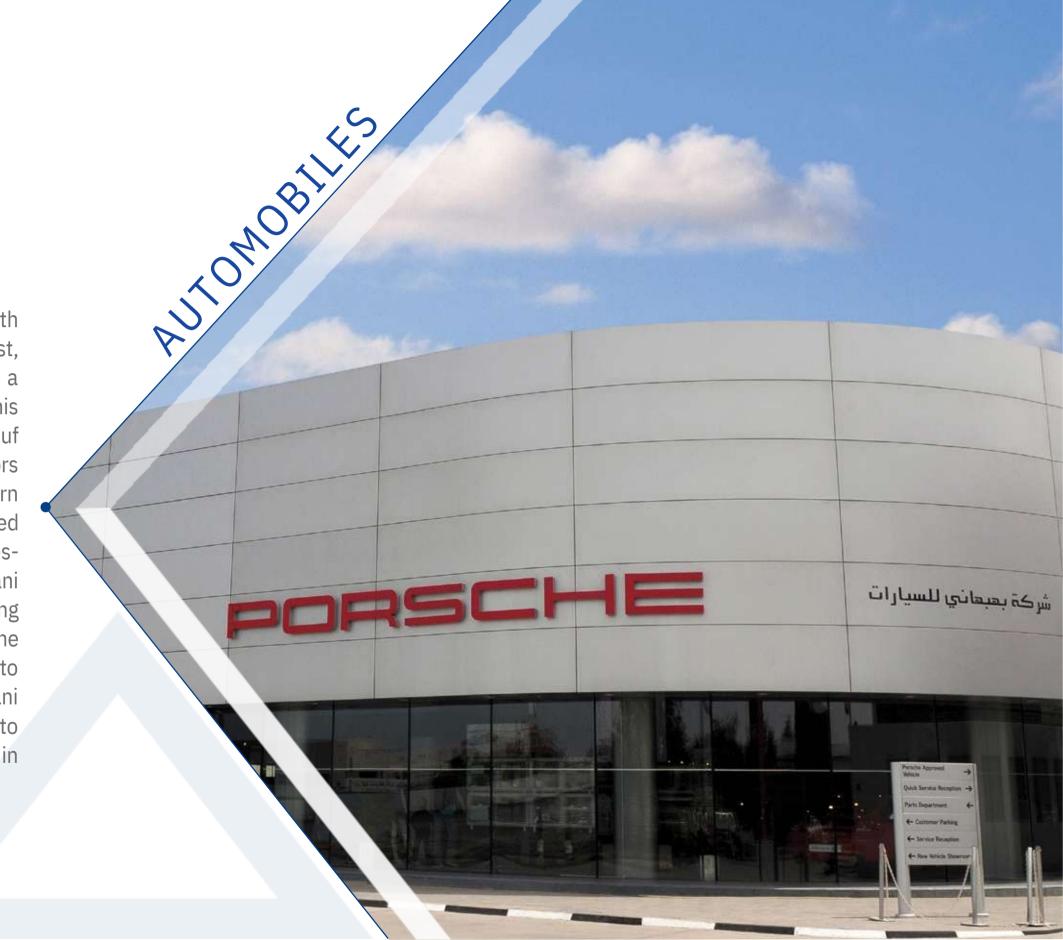

The history of Porsche began in 1948 with the Type 356, turning a vision of a fast, puristic and emotive sports car into a reality that still defines the brand to this day. Miles away, the late Mr. Morad Yusuf Behbehani was partnering with innovators around the world to introduce modern technology to Kuwait. He soon introduced the iconic 356 in 1956, starting a decadeslong partnership between Behbehani Motors Company and Porsche, becoming the first dealership in the region and the ninth worldwide. As Porsche continues to shape the future of sportscar, Behbehani Motors Company remains committed to elevating the Porsche experience in Kuwait.