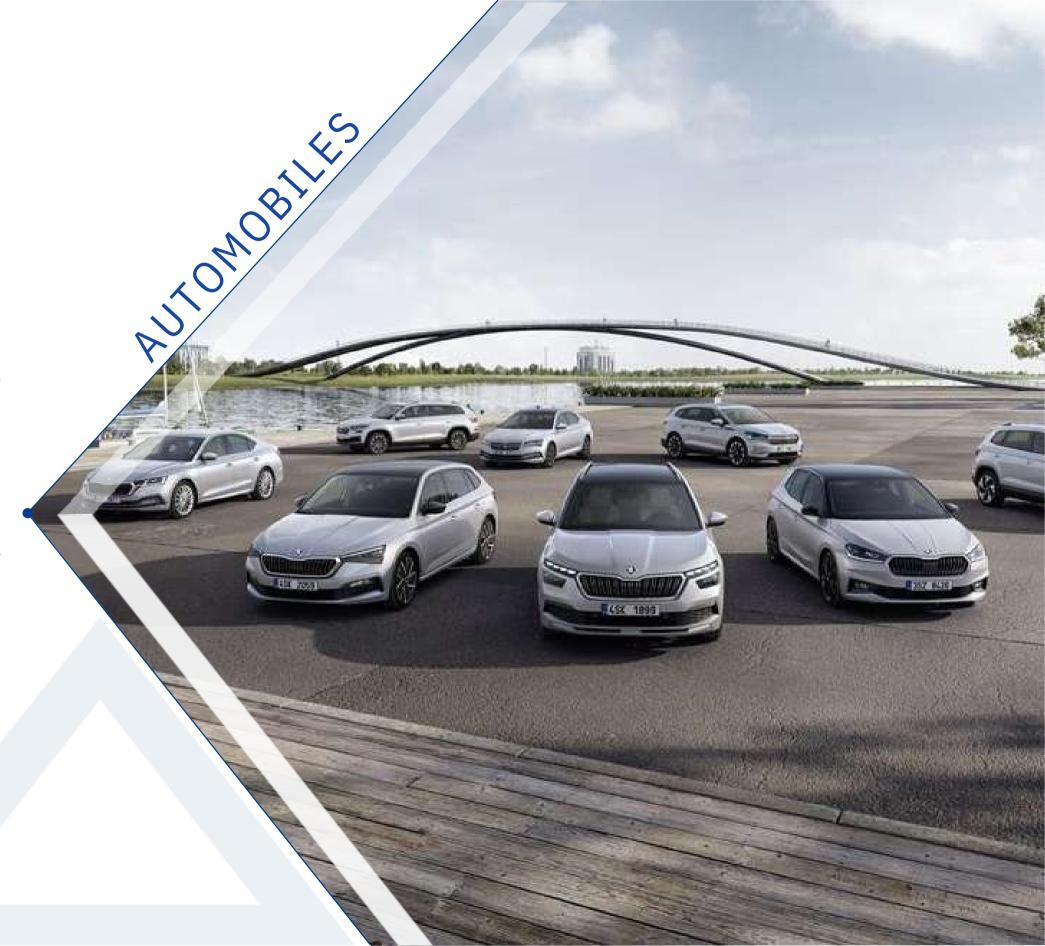

The history of Porsche began in 1948 with the Type 356, turning a vision of a fast, puristic and emotive sports car into a reality that still defines the brand to this day. Miles away, the late Mr. Morad Yusuf Behbehani was partnering with innovators around the world to introduce modern technology to Kuwait. He soon introduced the iconic 356 in 1956, starting a decadeslong partnership between Behbehani Motors Company and Porsche, becoming the first dealership in the region and the ninth worldwide. As Porsche continues to shape the future of sportscar, Behbehani Motors Company remains committed to elevating the Porsche experience in Kuwait.

Meaning "people's car" in German. Volkswagen is best known for its Type 1 car, the Käfer, or what the world knows it as the Beetle, which debuted in 1945. Ten years later, the famed Beetle made its way to Kuwait thanks to the forward-looking vision of Morad Yusuf Behbehani who pursued innovations to contribute to the modernization of the country. This was the beginning of a partnership that saw the establishment of Behbehani Motors Company (BMC) in 1956 and continues to this day, bringing Volkswagen's cuttingedge solutions to local consumers.

ŠKODA emerged in Czech Republic and has a long-rooted history as an innovative manufacturer European automotive entrenched with the passion of being as customer-centric as possible which resonates with the standards that Behbehani Motors Company (BMC) has set. In May 2020, BMC welcomed ŠKODA to its portfolio of automotive brands, under a new partnership announcing the company's role as ŠKODA's authorized dealer in Kuwait. This partnership paves the way towards new milestones in the automotive industry in Kuwait, which are to be celebrated alongside Behbehani Motors Company.